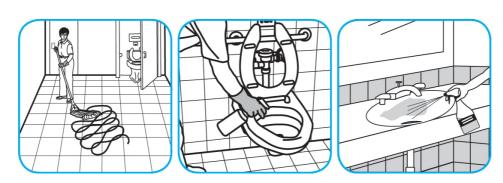

## **Application Procedures**

Use Expose® II 256 Phenolic Disinfectant Cleaner to clean restroom toilets, sinks, floors and walls.

Apply use-solution to hard, nonporous surfaces. Thoroughly wet surface with a cloth, mop, sponge, sprayer or by immersion. Allow to remain wet for 10 minutes. Wipe dry or allow to air dry.