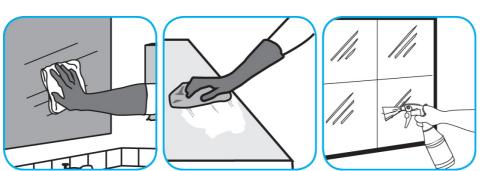

Use Glance® NA Glass and Multi-Purpose Cleaner Non-Ammoniated to clean mirror, chrome and glass surfaces.

Spray onto surface. Wipe with a clean cloth or towel.

Use Oxivir® Five 16 Concentrate One Step Disinfectant Cleaner to clean and disinfect hard, non-porous surfaces.

Apply use solution. Let stand for 5 minutes. Wipe or allow to air dry.

Use Oxivir® Plus Disinfectant Cleaner Concentrate to clean and disinfect hard, non-porous surfaces.

Apply use solution. Let stand for 5 minutes. Wipe or allow to air dry.