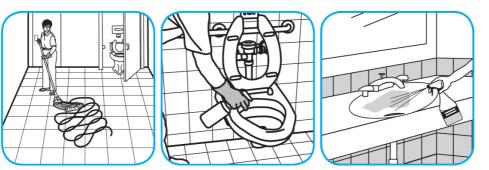

Use Crew® NA SC Non-Acid Bowl and Bathroom Disinfectant Cleaner to clean restroom toilets, sinks, floors and walls.

Use Crew® Non-Acid Bowl and Bathroom Disinfectant Cleaner to clean restroom toilets, sinks, floors

## **Application Procedures**

and walls.

Apply use-solution to hard, nonporous surfaces. Thoroughly wet surface with a cloth, mop, sponge, sprayer or by immersion. Allow to remain wet for 10 minutes. Wipe dry or allow to air dry.

Apply use-solution to hard, nonporous surfaces. Thoroughly wet surface with a cloth, mop, sponge, sprayer or by immersion. Allow to remain wet for 10 minutes. Wipe dry or allow to air dry.