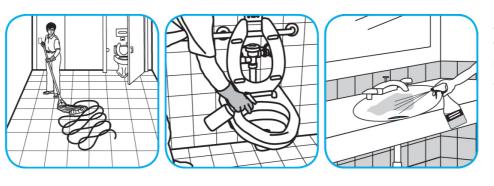

Use Crew® NA SC Non-Acid Bowl and Bathroom Disinfectant Cleaner to clean restroom toilets, sinks, floors and walls.

Use Crew® Non-Acid Bowl and Bathroom Disinfectant Cleaner to clean restroom toilets, sinks, floors

## **Application Procedures**

and walls.

Apply use-solution to hard, nonporous surfaces. Thoroughly wet surface with a cloth, mop, sponge, sprayer or by immersion. Allow to remain wet for 10 minutes. Wipe dry or allow to air dry.

Apply use-solution to hard, nonporous surfaces. Thoroughly wet surface with a cloth, mop, sponge, sprayer or by immersion. Allow to remain wet for 10 minutes. Wipe dry or allow to air dry.