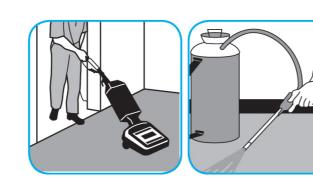

Apply to surfaces to be cleaned. Wipe with soft cloth or towel to remove soil and to dry. See label on original container for complete directions for use and additional information.

Heavy Duty Prespray Plus is a pH neutral cleaner for prespraying to loosen heavily soiled carpets.

Vacuum area first. Spray carpet and agitate with a carpet rake, extractor brush, shampoo brush or bonnet. Extract and allow to dry.

Questions: 1-800-558-2332