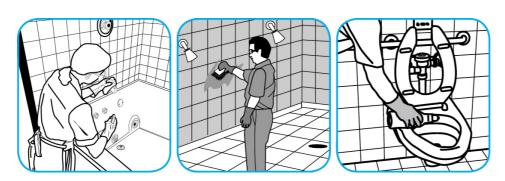

## **Application Procedures**

Use Crew® Bathroom Cleaner and Scale Remover as a non-corrosive formula deep cleans dirt and soap scum from bathroom and shower tiles, fixtures and most washable surfaces.

Apply to surfaces to be cleaned. Wipe with soft cloth or towel to remove soil and to dry. See label on original container for complete directions for use and additional information.

Heavy Duty Prespray Plus is a pH neutral cleaner for prespraying to loosen heavily soiled carpets.