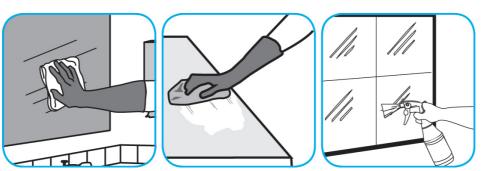

## **Application Procedures**

Use Glance® HC Glass and Multi-Surface Cleaner to clean mirrors, chrome and glass surfaces.

Spray onto surface. Wipe with a clean cloth or towel.

Use ProminenceTM/MC Heavy Duty Cleaner to remove soil from floors without dulling the appearance of the floor finish.