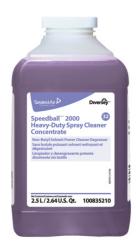

Use SpeedballTM/MC 2000 Heavy-Duty Spray Cleaner Concentrate to clean hard surfaces but not glass, aluminum, or water based paint.

Spray product on hard surfaces to be cleaned. Allow cleaner to penetrate and lift soils. Wipe with a clean cloth. Requires no rinsing.