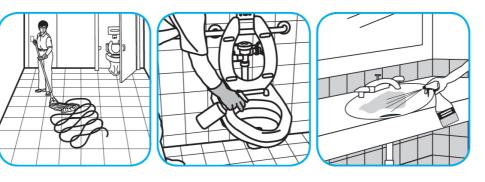

## **SmartDose**<sup>TM/MC</sup> **Application Procedures**

Use TriadTM/MC III Disinfectant Cleaner to clean restroom toilets, sinks, floors and walls.

Apply use-solution to hard, nonporous surfaces. Thoroughly wet surface with a cloth, mop, sponge, sprayer or by immersion. Allow to remain wet for 10 minutes. Wipe dry or allow to air dry.