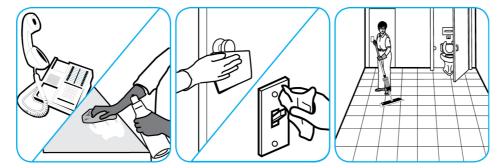

Use Alpha-HP® Multi-Surface Disinfectant Cleaner to clean, disinfect and deodorize in one easy step.

Apply use-solution to hard, nonporous surfaces. Thoroughly wet surface with a cloth, mop, sponge, sprayer or by immersion. Allow to remain wet. Wipe dry or allow to air dry. See product label for complete directions.