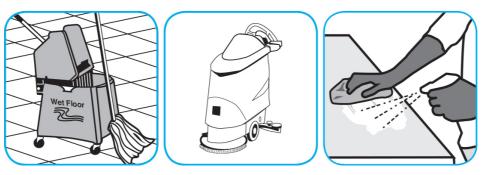

## **Application Procedures**

Use ProminenceTM/MC Heavy Duty Cleaner to remove soil from floors without dulling the appearance of the floor finish.

Dilute with cold water. For daily cleaning, use a spray bottle, mop and bucket or fill auto scrubber and use red pads. For Deep Scrubbing, fill auto scrubber and use green or blue pads. Pick up soil and excess cleaner with a tightly wrung out cleaning mop or cloth.

Use ProminenceTM/MC Heavy Duty Cleaner to remove soil from floors without dulling the appearance of the floor finish.

Dilute with cold water. For daily cleaning, use a spray bottle, mop and bucket or fill auto scrubber and use red pads. For Deep Scrubbing, fill auto scrubber and use green or blue pads. Pick up soil and excess cleaner with a tightly wrung out cleaning mop or cloth.