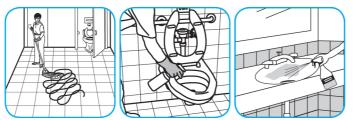

## **Application Procedures**

step.

Apply use-solution to hard, nonporous surfaces. Thoroughly wet surface with a cloth, mop, sponge, sprayer or by immersion. Allow to remain wet. Wipe dry or allow to air dry. See product label for complete directions.

Apply use-solution to hard, nonporous surfaces. Thoroughly wet surface with a cloth, mop, sponge, sprayer or by immersion. Allow to remain wet for 10 minutes. Wipe dry or allow to air dry.

Use Glance® HC Glass and Multi-Surface Cleaner to clean mirrors, chrome and glass surfaces.