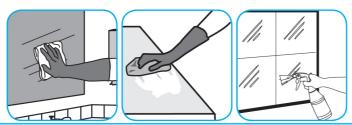

Use Glance® NA Glass and Multi-Purpose Cleaner Non-Ammoniated to clean mirror, chrome and glass surfaces.

Spray onto surface. Wipe with a clean cloth or towel.

Apply this product to a damp cloth or directly on surface to be cleaned. Loosen soil with rubbing action and wipe over entire surface. Rinse with water and polish with a dry soft cloth.