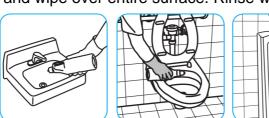

Use Glance® NA Glass and Multi-Purpose Cleaner Non-Ammoniated to clean mirror, chrome and glass surfaces.

Spray onto surface. Wipe with a clean cloth or towel.

Apply this product to a damp cloth or directly on surface to be cleaned. Loosen soil with rubbing action and wipe over entire surface. Rinse with water and polish with a dry soft cloth.