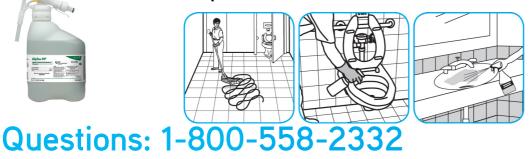

## Use R3 Plus Glass and Multi-Surface Cleaner to clean mirrors, chrome and glass surfaces.

Use Alpha-HP® Multi-Surface Disinfectant Cleaner to clean, disinfect and deodorize in one easy

Spray onto surface. Wipe with a clean cloth or towel.

Use EmereITM/MC Plus Multi-Surface Creme Cleanser for removing stubborn spots, build ups, scuffs, grease, rubber marks and soap scum from common restroom surfaces.

Use Crew® Multi-Purpose Restroom Cleaner to clean restroom toilets, sinks, floors and walls.

Spray onto surface. Wipe with a clean cloth or towel.

Use Alpha-HP® Multi-Surface Disinfectant Cleaner to clean, disinfect and deodorize in one easy step.

Apply use-solution to hard, nonporous surfaces. Thoroughly wet surface with a cloth, mop, sponge, sprayer or by immersion. Allow to remain wet. Wipe dry or allow to air dry. See product label for complete directions.