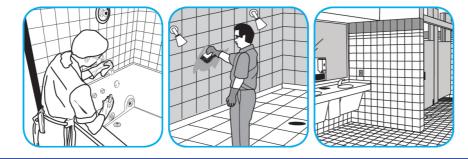

Use Virex® II 256 One-Step Disinfectant Cleaner and Deodorant to clean restroom toilets, sinks, floors and walls.

Apply use-solution to hard, nonporous surfaces. Thoroughly wet surface with a cloth, mop, sponge, sprayer or by immersion. Allow to remain wet for 10 minutes. Wipe dry or allow to air dry.