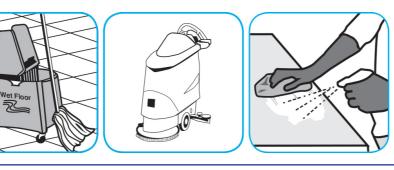

## J-Fill® Application Procedures

Use ProminenceTM/MC Heavy Duty Cleaner to remove soil from floors without dulling the appearance of the floor finish.

Dilute with cold water. For daily cleaning, use a spray bottle, mop and bucket or fill auto scrubber and use red pads. For Deep Scrubbing, fill auto scrubber and use green or blue pads. Pick up soil and excess cleaner with a tightly wrung out cleaning mop or cloth.