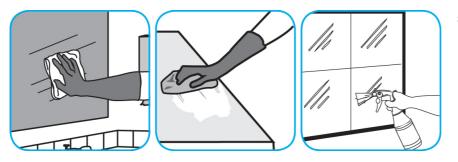

Use Glance® HC Glass and Multi-Surface Cleaner to clean mirrors, chrome and glass surfaces.

Spray onto surface. Wipe with a clean cloth or towel.

Use Crew® Bathroom Cleaner and Scale Remover to remove soap scum and hard water deposits. Do not use on natural wood or marble.

Dilute with cold water. Dispense use-solution into trigger spray or flip top bottle as needed. Apply with a damp cloth or directly on surface to be cleaned. Loosen soil with rubbing action. Rinse with cold water.