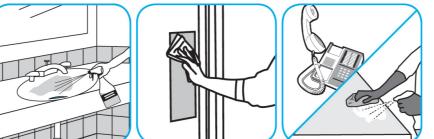

Use Glance® HC Glass and Multi-Surface Cleaner to clean mirrors, chrome and glass surfaces.

Spray onto surface. Wipe with a clean cloth or towel.

Use Crew® Bathroom Cleaner and Scale Remover to remove soap scum and hard water deposits. Do not use on natural wood or marble.