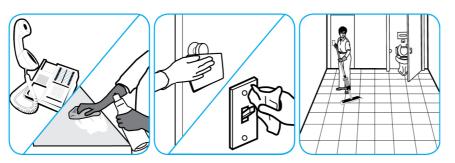

Use Alpha-HP® Multi-Surface Disinfectant Cleaner to clean, disinfect and deodorize in one easy step.

Apply use-solution to hard, nonporous surfaces. Thoroughly wet surface with a cloth, mop, sponge, sprayer or by immersion. Allow to remain wet. Wipe dry or allow to air dry. See product label for complete directions.