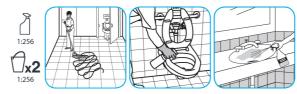

## Use Virex® II 256 One-Step Disinfectant Cleaner and Deodorant to clean restroom toilets, sinks, floors and walls.

Apply use-solution to hard, nonporous surfaces. Thoroughly wet surface with a cloth, mop, sponge, sprayer or by immersion. Allow to remain wet for 10 minutes. Wipe dry or allow to air dry.