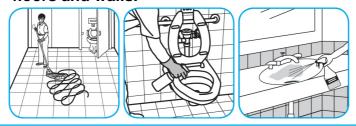

# **Application Procedures**

Use Crew® Restroom Floor Surface SC Non-Acid Disinfectant Cleaner to clean restroom toilets, sinks, floors and walls.

Apply use-solution to hard, nonporous surfaces. Thoroughly wet surface with a cloth, mop, sponge, sprayer or by immersion. Allow to remain wet for 10 minutes. Wipe dry or allow to air dry.

### Use Crew® Restroom Floor Surface SC Non-Acid Disinfectant Cleaner to clean restroom toilets, sinks, floors and walls.

Apply use-solution to hard, nonporous surfaces. Thoroughly wet surface with a cloth, mop, sponge, sprayer or by immersion. Allow to remain wet for 10 minutes. Wipe dry or allow to air dry.