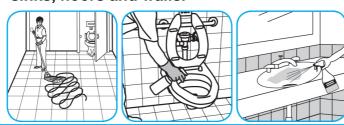

## Use Virex® II 256 One-Step Disinfectant Cleaner and Deodorant to clean restroom toilets, sinks, floors and walls.

Apply use-solution to hard, nonporous surfaces. Thoroughly wet surface with a cloth, mop, sponge, sprayer or by immersion. Allow to remain wet for 10 minutes. Wipe dry or allow to air dry.