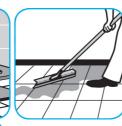

# **Application Procedures**

Use Crew® Restroom Floor Surface SC Non-Acid Disinfectant Cleaner to clean restroom toilets, sinks, floors and walls.

Apply use-solution to hard, nonporous surfaces. Thoroughly wet surface with a cloth, mop, sponge, sprayer or by immersion. Allow to remain wet for 10 minutes. Wipe dry or allow to air dry.

#### Use Crew® Non-Acid Bowl and Bathroom Disinfectant Cleaner to clean restroom toilets, sinks, floors and walls.

Apply use-solution to hard, nonporous surfaces. Thoroughly wet surface with a cloth, mop, sponge, sprayer or by immersion. Allow to remain wet for 10 minutes. Wipe dry or allow to air dry.

## Use Virex® II 256 One-Step Disinfectant Cleaner and Deodorant to clean restroom toilets, sinks, floors and walls.

Apply use-solution to hard, nonporous surfaces. Thoroughly wet surface with a cloth, mop, sponge, sprayer or by immersion. Allow to remain wet for 10 minutes. Wipe dry or allow to air dry.

### Use Crew® Restroom Floor Surface SC Non-Acid Disinfectant Cleaner to clean restroom toilets, sinks, floors and walls.

Apply use-solution to hard, nonporous surfaces. Thoroughly wet surface with a cloth, mop, sponge, sprayer or by immersion. Allow to remain wet for 10 minutes. Wipe dry or allow to air dry.