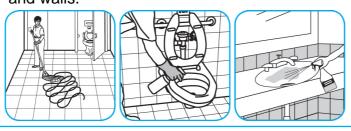

# **Application Procedures**

Use Crew® Restroom Floor Surface SC Non-Acid Disinfectant Cleaner to clean restroom toilets, sinks, floors and walls.

Apply use-solution to hard, nonporous surfaces. Thoroughly wet surface with a cloth, mop, sponge, sprayer or by immersion. Allow to remain wet for 10 minutes. Wipe dry or allow to air dry.

### Use Crew® Restroom Floor Surface SC Non-Acid Disinfectant Cleaner to clean restroom toilets, sinks, floors and walls.

Apply use-solution to hard, nonporous surfaces. Thoroughly wet surface with a cloth, mop, sponge, sprayer or by immersion. Allow to remain wet for 10 minutes. Wipe dry or allow to air dry.