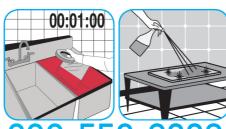

# **Application Procedures**

Use Crew® Restroom Floor Surface SC Non-Acid Disinfectant Cleaner to clean restroom toilets, sinks, floors and walls.

Apply use-solution to hard, nonporous surfaces. Thoroughly wet surface with a cloth, mop, sponge, sprayer or by immersion. Allow to remain wet for 10 minutes. Wipe dry or allow to air dry.

#### Use Crew® Non-Acid Bowl and Bathroom Disinfectant Cleaner to clean restroom toilets, sinks, floors and walls.

Apply use-solution to hard, nonporous surfaces. Thoroughly wet surface with a cloth, mop, sponge, sprayer or by immersion. Allow to remain wet for 10 minutes. Wipe dry or allow to air dry.

## Use Virex® II 256 One-Step Disinfectant Cleaner and Deodorant to clean restroom toilets, sinks, floors and walls.

Apply use-solution to hard, nonporous surfaces. Thoroughly wet surface with a cloth, mop, sponge, sprayer or by immersion. Allow to remain wet for 10 minutes. Wipe dry or allow to air dry.

### Use Crew® Restroom Floor Surface SC Non-Acid Disinfectant Cleaner to clean restroom toilets, sinks, floors and walls.

Apply use-solution to hard, nonporous surfaces. Thoroughly wet surface with a cloth, mop, sponge, sprayer or by immersion. Allow to remain wet for 10 minutes. Wipe dry or allow to air dry.