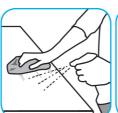

## **Application Procedures**

Use PERdiem TM/MC General Purpose Cleaner with Hydrogen Peroxide to clean hard surfaces as well as carpet.

Spray onto surface. Wipe with a clean cloth or towel.

Use Stride® Citrus HC Neutral Cleaner to clean floors and other hard surfaces.