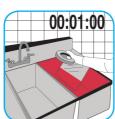

UseSuma® Multi-Purpose Cleaner Degreaserto clean and degrease all kitchen surfaces.

Spray onto surface. Allow to penetrate and lift soils. Scrub with a brush if needed. Rinse thoroughly with potable water. For food contact surfaces, follow with a sanitizer.