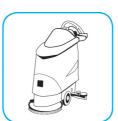

Fill mop bucket, spray bottle or automatic scrubbing machine from dispenser. Apply to surfaces to be cleaned. For autoscrubber use, trail mop behind machine to pick up any excess solution. Allow to dry.