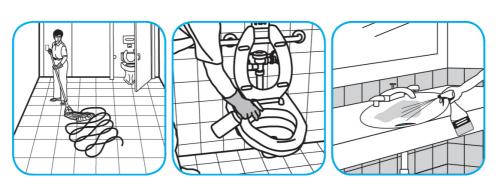

Use Morning Mist® Neutral Disinfectant Cleaner to clean restroom toilets, sinks, floors and walls.

Apply use-solution to hard, nonporous surfaces. Thoroughly wet surface with a cloth, mop, sponge, sprayer or by immersion. Allow to remain wet for 10 minutes. Wipe dry or allow to air dry.