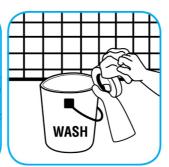

## **Application Procedures**

Use Pan-CleanTM/MC General Purpose Pot and Pan Detergent to clean pots, pans, utensils, glassware and other equipment.

Dilute with hot water. Soak pots, pans, utensils, glassware and other equipment for 5 to 10 minutes. Scrub to remove grease and other food soils. Rinse thoroughly with potable water.