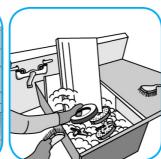

## **Application Procedures**

Use Pan-CleanTM/MC General Purpose Pot and Pan Detergent to clean pots, pans, utensils, glassware and other equipment.

Dilute with hot water. Soak pots, pans, utensils, glassware and other equipment for 5 to 10 minutes. Scrub to remove grease and other food soils. Rinse thoroughly with potable water.