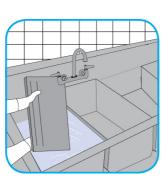

## **Application Procedures**

Use Pan-CleanTM/MC General Purpose Pot and Pan Detergent to clean pots, pans, utensils, glassware and other equipment.

Dilute with hot water. Soak pots, pans, utensils, glassware and other equipment for 5 to 10 minutes. Scrub to remove grease and other food soils. Rinse thoroughly with potable water.