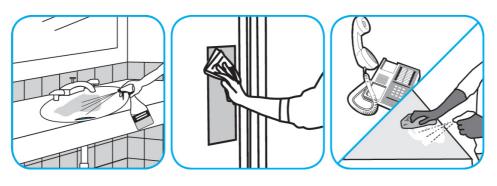

Use Virex® Plus One-Step Disinfectant Cleaner and Deodorant to clean restroom toilets, sinks, floors and walls.

Apply use-solution to hard, nonporous surfaces. Thoroughly wet surface with a cloth, mop, sponge, sprayer or by immersion. Allow to remain wet for 3 minutes. Wipe dry or allow to air dry.