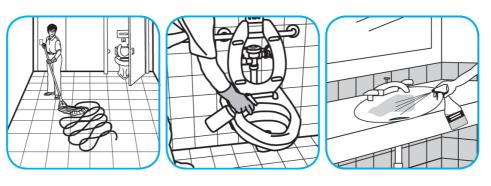

Use Crew® NA SC Non-Acid Bowl and Bathroom Disinfectant Cleaner to clean restroom toilets, sinks, floors and walls.

Apply use-solution to hard, nonporous surfaces. Thoroughly wet surface with a cloth, mop, sponge, sprayer or by immersion. Allow to remain wet for 10 minutes. Wipe dry or allow to air dry.