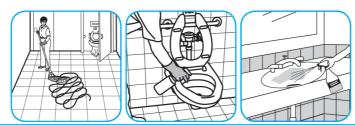

#### Use Virex® II 256 One-Step Disinfectant Cleaner and Deodorant to clean restroom toilets, sinks, floors and walls.

Apply use-solution to hard, nonporous surfaces. Thoroughly wet surface with a cloth, mop, sponge, sprayer or by immersion. Allow to remain wet for 10 minutes. Wipe dry or allow to air dry.

### Use Crew® NA SC Non-Acid Bowl and Bathroom Disinfectant Cleaner to clean restroom toilets, sinks, floors and walls.

Apply use-solution to hard, nonporous surfaces. Thoroughly wet surface with a cloth, mop, sponge, sprayer or by immersion. Allow to remain wet for 10 minutes. Wipe dry or allow to air dry.

#### Use R2 Plus Hygienic Hard Surface Cleaner to clean restroom toilets, sinks, floors and walls.

Apply use-solution to hard, nonporous surfaces. Thoroughly wet surface with a cloth, mop, sponge, sprayer or by immersion. Allow to remain wet for 10 minutes. Wipe dry or allow to air dry.

#### Use Morning Mist® Neutral Disinfectant Cleaner to clean restroom toilets, sinks, floors and walls.

Apply use-solution to hard, nonporous surfaces. Thoroughly wet surface with a cloth, mop, sponge, sprayer or by immersion. Allow to remain wet for 10 minutes. Wipe dry or allow to air dry.