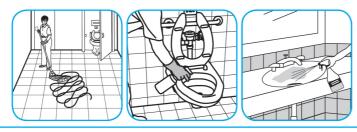

#### Use Virex® II 256 One-Step Disinfectant Cleaner and Deodorant to clean restroom toilets, sinks, floors and walls.

Apply use-solution to hard, nonporous surfaces. Thoroughly wet surface with a cloth, mop, sponge, sprayer or by immersion. Allow to remain wet for 10 minutes. Wipe dry or allow to air dry.

### Use Crew® NA SC Non-Acid Bowl and Bathroom Disinfectant Cleaner to clean restroom toilets, sinks, floors and walls.

Apply use-solution to hard, nonporous surfaces. Thoroughly wet surface with a cloth, mop, sponge, sprayer or by immersion. Allow to remain wet for 10 minutes. Wipe dry or allow to air dry.

#### Use R2 Plus Hygienic Hard Surface Cleaner to clean restroom toilets, sinks, floors and walls.

Apply use-solution to hard, nonporous surfaces. Thoroughly wet surface with a cloth, mop, sponge, sprayer or by immersion. Allow to remain wet for 10 minutes. Wipe dry or allow to air dry.

#### Use Morning Mist® Neutral Disinfectant Cleaner to clean restroom toilets, sinks, floors and walls.

Apply use-solution to hard, nonporous surfaces. Thoroughly wet surface with a cloth, mop, sponge, sprayer or by immersion. Allow to remain wet for 10 minutes. Wipe dry or allow to air dry.