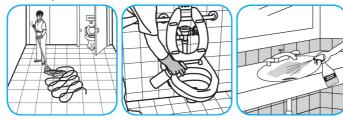

#### Use Virex® II 256 One-Step Disinfectant Cleaner and Deodorant to clean restroom toilets, sinks, floors and walls.

Apply use-solution to hard, nonporous surfaces. Thoroughly wet surface with a cloth, mop, sponge, sprayer or by immersion. Allow to remain wet for 10 minutes. Wipe dry or allow to air dry.

### Use Crew® NA SC Non-Acid Bowl and Bathroom Disinfectant Cleaner to clean restroom toilets, sinks, floors and walls.

Apply use-solution to hard, nonporous surfaces. Thoroughly wet surface with a cloth, mop, sponge, sprayer or by immersion. Allow to remain wet for 10 minutes. Wipe dry or allow to air dry.

#### Use R2 Plus Hygienic Hard Surface Cleaner to clean restroom toilets, sinks, floors and walls.

Apply use-solution to hard, nonporous surfaces. Thoroughly wet surface with a cloth, mop, sponge, sprayer or by immersion. Allow to remain wet for 10 minutes. Wipe dry or allow to air dry.

#### Use Morning Mist® Neutral Disinfectant Cleaner to clean restroom toilets, sinks, floors and walls.

Apply use-solution to hard, nonporous surfaces. Thoroughly wet surface with a cloth, mop, sponge, sprayer or by immersion. Allow to remain wet for 10 minutes. Wipe dry or allow to air dry.