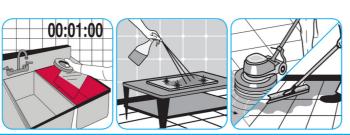

#### Use J-512TM/MC Sanitizer to sanitize washable hard, non-porous surfaces.

Apply use-solution to washable hard, non-porous surfaces: dishes, glassware, silverware, cooking utensils and plastic and other non- porous cutting boards. Spray or immerse objects for 1-2 minutes. Allow to air dry. See product label for complete directions.