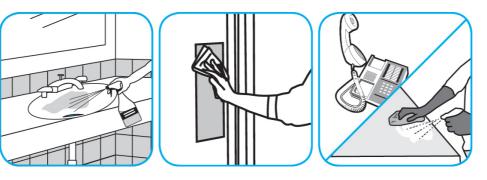

## J-Fill® Application Procedures

Use Virex® II 256 One-Step Disinfectant Cleaner and Deodorant to clean restroom toilets, sinks, floors and walls.

Apply use-solution to hard, nonporous surfaces. Thoroughly wet surface with a cloth, mop, sponge, sprayer or by immersion. Allow to remain wet for 10 minutes. Wipe dry or allow to air dry.

Use Glance® NA Glass and Multi-Purpose Cleaner to clean mirror, chrome and glass surfaces.

Spray onto surface. Wipe with a clean cloth or towel.

Use Crew® NA SC Non-Acid Bowl and Bathroom Disinfectant Cleaner to clean restroom toilets, sinks, floors and walls.

Apply use-solution to hard, nonporous surfaces. Thoroughly wet surface with a cloth, mop, sponge, sprayer or by immersion. Allow to remain wet for 10 minutes. Wipe dry or allow to air dry.

Use ProminenceTM/MC Heavy Duty Cleaner to remove soil from floors without dulling the appearance of the floor finish.