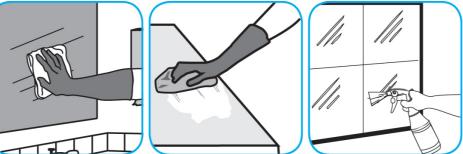

Apply use-solution to hard, nonporous surfaces. Thoroughly wet surface with a cloth, mop, sponge, sprayer or by immersion. Allow to remain wet for 10 minutes. Wipe dry or allow to air dry.

Use ProminenceTM/MC Heavy Duty Cleaner to remove soil from floors without dulling the appearance of the floor finish.

Dilute with cold water. For daily cleaning, use a spray bottle, mop and bucket or fill auto scrubber and use red pads. For Deep Scrubbing, fill auto scrubber and use green or blue pads. Pick up soil and excess cleaner with a tightly wrung out cleaning mop or cloth.