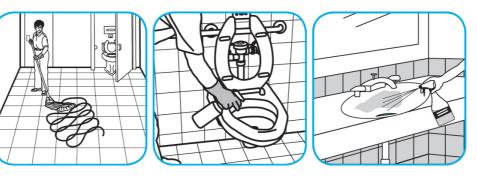

## J-Fill® Application Procedures

Use Virex® II 256 One-Step Disinfectant Cleaner and Deodorant to clean restroom toilets, sinks, floors and walls.

Apply use-solution to hard, nonporous surfaces. Thoroughly wet surface with a cloth, mop, sponge, sprayer or by immersion. Allow to remain wet for 10 minutes. Wipe dry or allow to air dry.

Use Glance® NA Glass and Multi-Purpose Cleaner to clean mirror, chrome and glass surfaces.

Spray onto surface. Wipe with a clean cloth or towel.

Use Crew® NA SC Non-Acid Bowl and Bathroom Disinfectant Cleaner to clean restroom toilets, sinks, floors and walls.

Apply use-solution to hard, nonporous surfaces. Thoroughly wet surface with a cloth, mop, sponge, sprayer or by immersion. Allow to remain wet for 10 minutes. Wipe dry or allow to air dry.

Use ProminenceTM/MC Heavy Duty Cleaner to remove soil from floors without dulling the appearance of the floor finish.