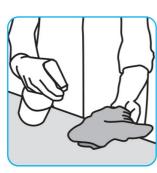

## **Application Procedures**

Use AvertTM Sporicidal Disinfectant Cleaner to clean, disinfect and deodorize hard, nonporous surfaces in one labor saving step with no rinsing required.

Pre-clean heavily soiled areas. Apply product by coarse trigger sprayer. Spray 6-8 inches from the surface, making sure to wet surfaces thoroughly. Wipe or rub with cloth, disposable wiper, sponge, brush, or hand mop to spread the product on the surface. Surfaces must remain wet for 1 minute for most common microorganisms, 4 minutes for C. difficile. Air Dry, wipe surfaces to dry and remove any residue, or rinse with potable water as necessary.

Use AvertTM Sporicidal Disinfectant Cleaner Wipes to clean, disinfect and deodorize hard, nonporous surfaces in one labor saving step with no rinsing required.

Pre-clean heavily soiled areas. Wipe the surface evenly until visibly wet, and wait for the appropriate contact time (1 minute for most common microorganisms, 4 minutes for *C. difficile*). All surfaces must remain visibly wet for 1 minute (4 minutes for *C. difficile*). If required, wipe surfaces with a clean, damp cloth and let air dry.