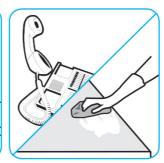

Use Glance® NA Glass and Multi-Purpose Cleaner to clean mirror, chrome and glass surfaces.

Spray onto surface. Wipe with a clean cloth or towel.

Questions: 1-800-558-2332