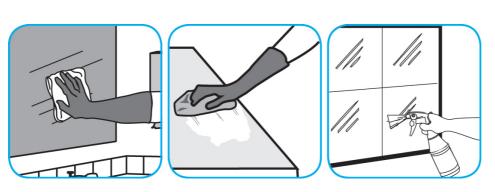

Use Glance® NA Glass and Multi-Purpose Cleaner to clean mirror, chrome and glass surfaces.

Spray onto surface. Wipe with a clean cloth or towel.

Questions: 1-800-558-2332