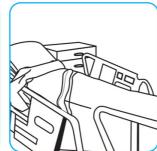

Use Virex® II 256 One-Step Disinfectant Cleaner and Deodorant to clean restroom toilets, sinks, floors and walls.

Apply use-solution to hard, nonporous surfaces. Thoroughly wet surface with a cloth, mop, sponge, sprayer or by immersion. Allow to remain wet for 10 minutes. Wipe dry or allow to air dry.