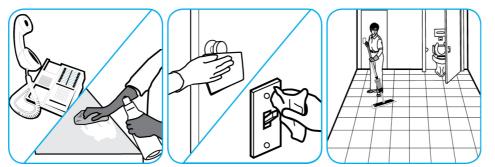

Apply use-solution to hard, nonporous surfaces. Thoroughly wet surface with a cloth, mop, sponge, sprayer or by immersion. Allow to remain wet for 10 minutes. Wipe dry or allow to air dry.

Use Alpha-HP® Multi-Surface Disinfectant Cleaner to clean, disinfect and deodorize in one easy step.

Apply use-solution to hard, nonporous surfaces. Thoroughly wet surface with a cloth, mop, sponge, sprayer or by immersion. Allow to remain wet. Wipe dry or allow to air dry. See product label for complete directions.