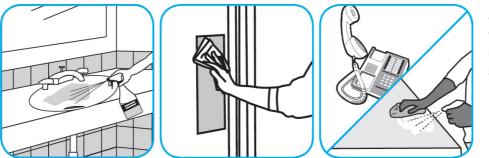

## J-Fill® Application Procedures

Use Glance® NA Glass and Multi-Purpose Cleaner to clean mirror, chrome and glass surfaces.

Spray onto surface. Wipe with a clean cloth or towel.

Use Virex® II 256 One-Step Disinfectant Cleaner and Deodorant to clean restroom toilets, sinks, floors and walls.

Apply use-solution to hard, nonporous surfaces. Thoroughly wet surface with a cloth, mop, sponge, sprayer or by immersion. Allow to remain wet for 10 minutes. Wipe dry or allow to air dry.

Use Alpha-HP® Multi-Surface Disinfectant Cleaner to clean, disinfect and deodorize in one easy step.