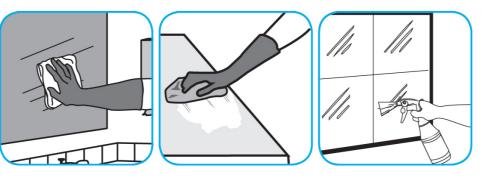

## J-Fill® Application Procedures

Use Glance® NA Glass and Multi-Purpose Cleaner to clean mirror, chrome and glass surfaces.

Spray onto surface. Wipe with a clean cloth or towel.

Use Virex® II 256 One-Step Disinfectant Cleaner and Deodorant to clean restroom toilets, sinks, floors and walls.