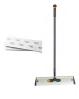

## **Application Procedures**

Use EasyMop Single-use Microfiber Mop for high-efficiency cleaning on all types of surfaces.

Remove mops from packaging and place them on their sidein the mop box. Using measuring jug, dampen dry mops with recommended quantity of cleaning solution. Dosing instructionsto pre-wet mops: 110 mL per 40 cm mop, 25 mops 88 oz.(0.69 gallons). Attach the mop to the mop head and commence cleaning.