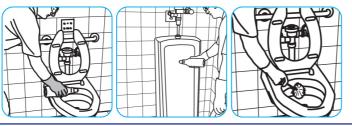

## Use Crew Clinging Toilet Bowl Cleaner to clean and disinfect toilets and urinals.

Apply product to toilet bowl side or to urinal surfaces. Scrub entire unit, especially under the rim at water outlets. Wait one minute, then flush.