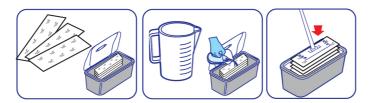

## **Application Procedures**

Use EasyMop Single-use Microfiber Mop for high-efficiency cleaning on all types of surfaces.

Remove mops from packaging and place them on their sidein the mop box. Using measuring jug, dampen dry mops with recommended quantity of cleaning solution. Dosing instructionsto pre-wet mops: 110 mL per 40 cm mop, 25 mops 88 oz.(0.69 gallons). Attach the mop to the mop head and commence cleaning.