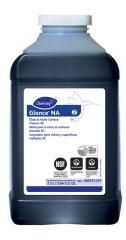

Use Glance® NA Glass and Multi-Purpose Cleaner Non-Ammoniated to clean mirror, chrome and glass surfaces.

Spray onto surface. Wipe with a clean cloth or towel.

Use Speedball® 2000 Heavy-Duty Spray Cleaner Concentrate #32 to clean hard surfaces but not glass, aluminum, or water based paint.