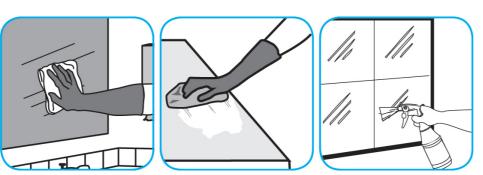

Use Glance® NA Glass and Multi-Purpose Cleaner Non-Ammoniated to clean mirror, chrome and glass surfaces.

Spray onto surface. Wipe with a clean cloth or towel.

Use Speedball® 2000 Heavy-Duty Spray Cleaner Concentrate #32 to clean hard surfaces but not glass, aluminum, or water based paint.

Spray product on hard surfaces to be cleaned. Allow cleaner to penetrate and lift soils. Wipe with a clean cloth. Requires no rinsing.

Questions: 1-800-558-2332

Always wear personal protective equipment.