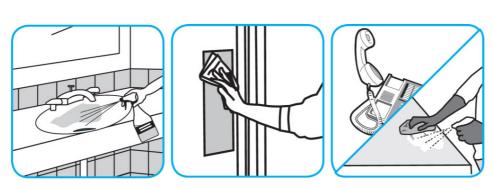

Use Oxivir® Plus Disinfectant Cleaner Concentrate to clean and disinfect hard, non-porous surfaces.

Apply use solution. Let stand for 5 minutes. Wipe orallow to air dry.

Use Oxivir® 1 one-step cleaner disinfectant to wipe hard, non-porous surfaces.

Pull wipe from canister, wipe surfaces, allowing them to stay wet for one minute. Allow to air dry or rinse according to use instructions on some surfaces.

Use Oxivir® Tb one-step cleaner disinfectant to wipe hard, non-porous surfaces.