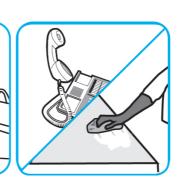

Pull wipe from canister, wipe surfaces, allowing them to stay wet for one minute. Allow to air dry or rinse according to use instructions on some surfaces.

Questions: 1-800-558-2332

Always wear personal protective equipment.