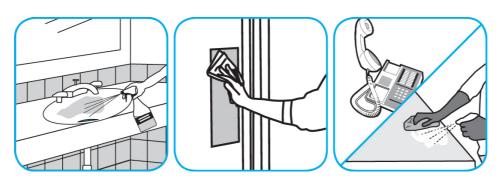

## **Application Procedures**

Use Oxivir® Five 16 Concentrate One Step Disinfectant Cleaner to clean and disinfect hard, non-porous surfaces.

Apply use solution. Let stand for 5 minutes. Wipe or allow to air dry.

Use Oxivir® Plus Disinfectant Cleaner Concentrate to clean and disinfect hard, non-porous surfaces.

Apply use solution. Let stand for 5 minutes. Wipe orallow to air dry.

Use Oxivir® 1 one-step cleaner disinfectant to wipe hard, non-porous surfaces.