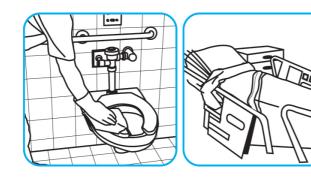

Pull wipe from canister, wipe surfaces, allowing them to stay wet for one minute. Allow to air dry or rinse according to use instructions on some surfaces.

Use Oxivir® Tb one-step cleaner disinfectant to wipe hard, non-porous surfaces.

Pull wipe from canister, wipe surfaces, allowing them to stay wet for one minute. Allow to air dry or rinse according to use instructions on some surfaces.

Questions: 1-800-558-2332

Always wear personal protective equipment.