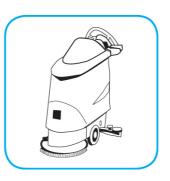

## **Application Procedures**

Use Stride® Citrus HC Neutral Cleaner to clean floors and other hard surfaces.

Fill mop bucket, spray bottle or automatic scrubbing machine from dispenser. Apply to surfaces to be cleaned. For autoscrubber use, trail mop behind machine to pick up any excess solution. Allow to dry.

Use Stride® Citrus SC Neutral Cleaner to clean floors and other hard surfaces.

Fill mop bucket, spray bottle or automatic scrubbing machine from dispenser. Apply to surfaces to be cleaned. For autoscrubber use, trail mop behind machine to pick up any excess solution. Allow to dry.