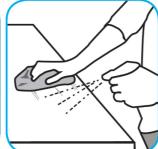

## **Application Procedures**

Use Stride® Citrus HC Neutral Cleaner to clean floors and other hard surfaces.

Fill mop bucket, spray bottle or automatic scrubbing machine from dispenser. Apply to surfaces to be cleaned. For autoscrubber use, trail mop behind machine to pick up any excess solution. Allow to dry.

Use Stride® Citrus SC Neutral Cleaner to clean floors and other hard surfaces.

Fill mop bucket, spray bottle or automatic scrubbing machine from dispenser. Apply to surfaces to be cleaned. For autoscrubber use, trail mop behind machine to pick up any excess solution. Allow to dry.