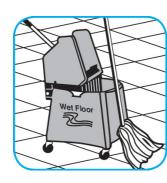

## **Application Procedures**

Use Stride® Citrus HC Neutral Cleaner to clean floors and other hard surfaces.

Fill mop bucket, spray bottle or automatic scrubbing machine from dispenser. Apply to surfaces to be cleaned. For autoscrubber use, trail mop behind machine to pick up any excess solution. Allow to dry.

Use Stride® Citrus SC Neutral Cleaner to clean floors and other hard surfaces.

Fill mop bucket, spray bottle or automatic scrubbing machine from dispenser. Apply to surfaces to be cleaned. For autoscrubber use, trail mop behind machine to pick up any excess solution. Allow to dry.