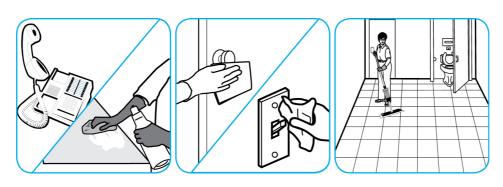

Use Alpha-HP® Multi-Surface Disinfectant Cleaner to clean, disinfect and deodorize in one easy step.

Apply use-solution to hard, nonporous surfaces. Thoroughly wet surface with a cloth, mop, sponge, sprayer or by immersion. Allow to remain wet. Wipe dry or allow to air dry. See product label for complete directions.