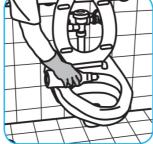

Spray into the air or onto surfaces where odors are noticeable.

Use EmereITM/MC Plus Multi-Surface Creme Cleanser for removing stubborn spots, build ups, scuffs, grease, rubber marks and soap scum from common restroom surfaces.

Apply this product to a damp cloth or directly on surface to be cleaned. Loosen soil with rubbing action and wipe over entire surface. Rinse with water and polish with a dry soft cloth.

Questions: 1-800-558-2332