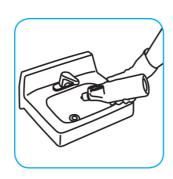

Spray into the air or onto surfaces where odors are noticeable.

Use EmereITM/MC Plus Multi-Surface Creme Cleanser for removing stubborn spots, build ups, scuffs, grease, rubber marks and soap scum from common restroom surfaces.

Apply this product to a damp cloth or directly on surface to be cleaned. Loosen soil with rubbing action and wipe over entire surface. Rinse with water and polish with a dry soft cloth.

Questions: 1-800-558-2332