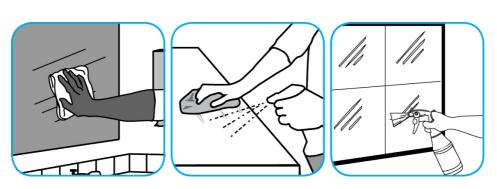

## **Application Procedures**

Use Glance® HC Glass and Multi-Surface Cleaner to clean mirror, chrome and glass surfaces.

Spray onto surface. Wipe with a clean cloth or towel.

Use Spitfire® SC Power Cleaner to clean most heavily soiled, hard surfaces.

Spray onto hard surface. Allow to penetrate and lift soils. Wipe with a clean cloth. Requires no rinsing. Do not use on glass, aluminum and water-based paint.

Use Good Sense® HC Liquid Air Freshener - Fresh to treat malodors on carpet, hard surfaces and as a room spray.