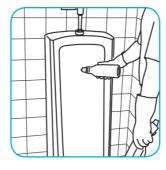

Spray into the air or onto surfaces where odors are noticeable.

Use EmereITM/MC Plus Multi-Surface Creme Cleanser for removing stubborn spots, build ups, scuffs, grease, rubber marks and soap scum from common restroom surfaces.

Apply this product to a damp cloth or directly on surface to be cleaned. Loosen soil with rubbing action and wipe over entire surface. Rinse with water and polish with a dry soft cloth.

Questions: 1-800-558-2332