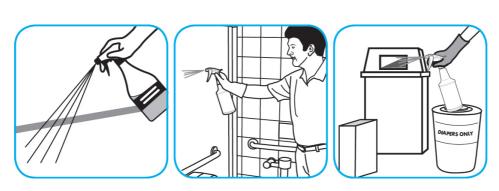

## **Application Procedures**

Use Glance® HC Glass and Multi-Surface Cleaner to clean mirror, chrome and glass surfaces.

Spray onto surface. Wipe with a clean cloth or towel.

Use Spitfire® SC Power Cleaner to clean most heavily soiled, hard surfaces.

Spray onto hard surface. Allow to penetrate and lift soils. Wipe with a clean cloth. Requires no rinsing. Do not use on glass, aluminum and water-based paint.

Use Good Sense® HC Liquid Air Freshener - Fresh to treat malodors on carpet, hard surfaces and as a room spray.

Spray into the air or onto surfaces where odors are noticeable.

Use EmereITM/MC Plus Multi-Surface Creme Cleanser for removing stubborn spots, build ups, scuffs, grease, rubber marks and soap scum from common restroom surfaces.