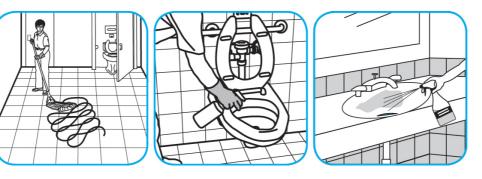

## **Application Procedures**

Use Morning Mist® Neutral Disinfectant Cleaner to clean restroom toilets, sinks, floors and walls.

Apply use-solution to hard, nonporous surfaces. Thoroughly wet surface with a cloth, mop, sponge, sprayer or by immersion. Allow to remain wet for 10 minutes. Wipe dry or allow to air dry.

Apply use-solution. Let stand for 5 minutes. Wipe or allow to air dry.

Use Crew® Restroom Floor and Surface SC Non-Acid Disinfectant Cleaner to clean restroom toilets, sinks, floors and walls.

Apply use-solution to hard, nonporous surfaces. Thoroughly wet surface with a cloth, mop, sponge, sprayer or by immersion. Allow to remain wet for 10 minutes. Wipe dry or allow to air dry.