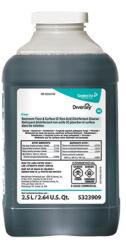

Apply use-solution. Let stand for 5 minutes. Wipe or allow to air dry.

Use Crew® Restroom Floor and Surface SC Non-Acid Disinfectant Cleaner to clean restroom toilets, sinks, floors and walls.

Apply use-solution to hard, nonporous surfaces. Thoroughly wet surface with a cloth, mop, sponge, sprayer or by immersion. Allow to remain wet for 10 minutes. Wipe dry or allow to air dry.