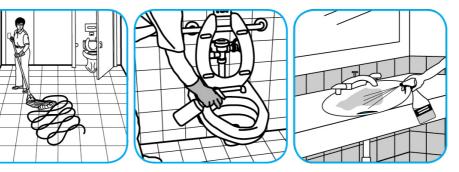

## **Application Procedures**

Use Morning Mist® Neutral Disinfectant Cleaner to clean restroom toilets, sinks, floors and walls.

Apply use-solution to hard, nonporous surfaces. Thoroughly wet surface with a cloth, mop, sponge, sprayer or by immersion. Allow to remain wet for 10 minutes. Wipe dry or allow to air dry.

Apply use-solution. Let stand for 5 minutes. Wipe or allow to air dry.

Use Crew® Restroom Floor and Surface SC Non-Acid Disinfectant Cleaner to clean restroom toilets, sinks, floors and walls.

Apply use-solution to hard, nonporous surfaces. Thoroughly wet surface with a cloth, mop, sponge, sprayer or by immersion. Allow to remain wet for 10 minutes. Wipe dry or allow to air dry.