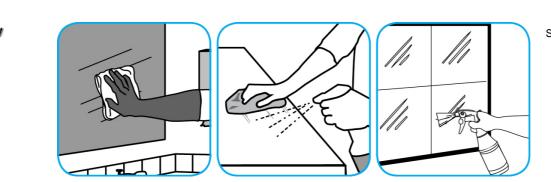

Use Glance® HC Glass and Multi-Surface Cleaner to clean mirror, chrome and glass surfaces.

Spray onto surface. Wipe with a clean cloth or towel.

Use Oxivir® Five 16 Concentrate One Step Disinfectant Cleaner to clean and disinfect hard, non-porous surfaces.