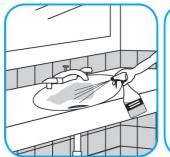

## **Application Procedures**

Use Morning Mist® Neutral Disinfectant Cleaner to clean restroom toilets, sinks, floors and walls.

Apply use-solution to hard, nonporous surfaces. Thoroughly wet surface with a cloth, mop, sponge, sprayer or by immersion. Allow to remain wet for 10 minutes. Wipe dry or allow to air dry.

Apply use-solution. Let stand for 5 minutes. Wipe or allow to air dry.

Use Crew® Restroom Floor and Surface SC Non-Acid Disinfectant Cleaner to clean restroom toilets, sinks, floors and walls.

Apply use-solution to hard, nonporous surfaces. Thoroughly wet surface with a cloth, mop, sponge, sprayer or by immersion. Allow to remain wet for 10 minutes. Wipe dry or allow to air dry.