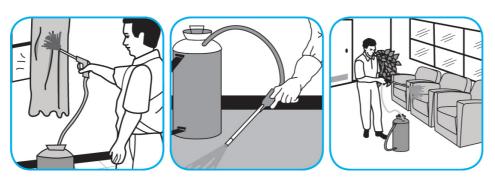

## Use Good Sense® SC Fabric Freshener on most fabrics that are colorfast and washable.

Spray fabric evenly until damp. Odors are eliminated as fabric dries. Difficult odors may require a second treatment. Amount of product dispensed will affect the drying time. Allow treated fabric to dry before use.