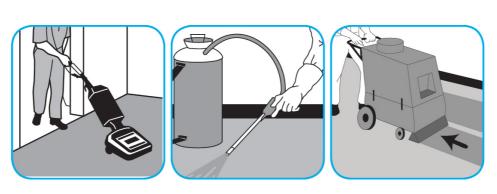

## Use Extraction SC as a prespray, bonnet buff or extraction cleaner.

Vacuum carpet first. Fill extractor solution tank with Extraction SC from dispenser. As needed, pre-spot with the appropriate spotter. Extract following equipment maker's operating instructions.