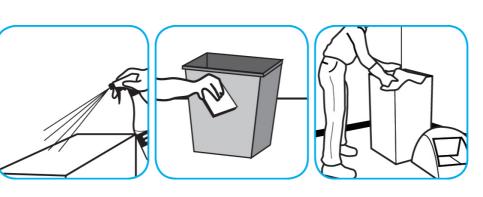

## **Application Procedures**

Use TempestTM/MC Solvent-Free Cleaner/Degreaser to clean most heavily soiled, hard surfaces.

Apply onto hard surface using spray bottle, mop/bucket or auto-scrubber. Allow to penetrate and lift soils. Pick up solution with clean cloth, mop, or auto-scrubber. Requires no rinsing.

Use TempestTM/MC Solvent-Free Cleaner/Degreaser to clean most heavily soiled, hard surfaces.

Apply onto hard surface using spray bottle, mop/bucket or auto-scrubber. Allow to penetrate and lift soils. Pick up solution with clean cloth, mop, or auto-scrubber. Requires no rinsing.