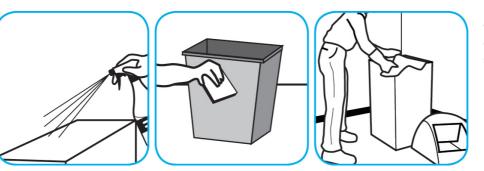

## **Application Procedures**

Use TempestTM/MC Solvent-Free Cleaner/Degreaser to clean most heavily soiled, hard surfaces.

Apply onto hard surface using spray bottle, mop/bucket or auto-scrubber. Allow to penetrate and lift soils. Pick up solution with clean cloth, mop, or auto-scrubber. Requires no rinsing.

Use TempestTM/MC Solvent-Free Cleaner/Degreaser to clean most heavily soiled, hard surfaces.

Apply onto hard surface using spray bottle, mop/bucket or auto-scrubber. Allow to penetrate and lift soils. Pick up solution with clean cloth, mop, or auto-scrubber. Requires no rinsing.