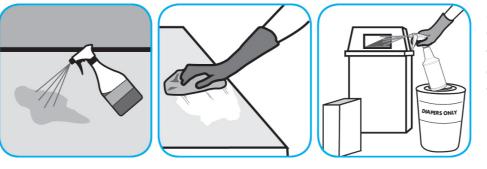

Use Glance® NA Glass and Multi-Purpose Cleaner Non-Ammoniated to clean mirror, chrome and glass surfaces.

Spray onto surface. Wipe with a clean cloth or towel.

Use Alpha-HP® Multi-Surface Cleaner to clean hard surfaces and carpet.

Spray onto surface. Wipe with a clean cloth or towel. For Carpet Spotting: Apply to carpet spot, agitate and rinse with water. For Prespray Cleaning: Apply product to area to be cleaned using a pressurized hand held sprayer. Extract thoroughly with water.