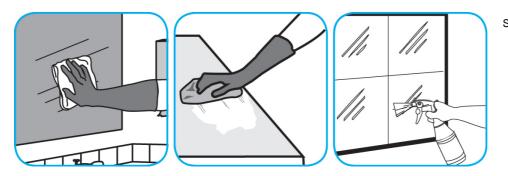

Use Glance® NA Glass and Multi-Purpose Cleaner Non-Ammoniated to clean mirror, chrome and glass surfaces.

Spray onto surface. Wipe with a clean cloth or towel.

Use Alpha-HP® Multi-Surface Cleaner to clean hard surfaces and carpet.

Spray onto surface. Wipe with a clean cloth or towel. For Carpet Spotting: Apply to carpet spot, agitate and rinse with water. For Prespray Cleaning: Apply product to area to be cleaned using a pressurized hand held sprayer. Extract thoroughly with water.