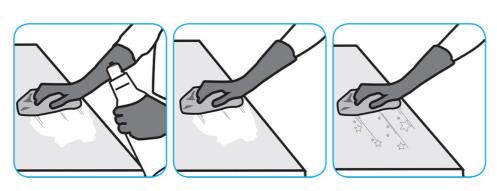

## **Application Procedures**

UseEmerel Multi-Surface Creme Cleanserto remove stubborn spots, build-ups, scuffs, grease, rubber marks and soapscum without scratching the surface.

Shake bottle well and squeeze product directly onto surface or on to wet cloth, sponge, or brush. Loosen soil with rubbing action, rinse. For a bright shine, polish with soft dry cloth. Can be used on porcelain, ceramic, stainless steel and other washable surfaces. Do not use on natural wood.