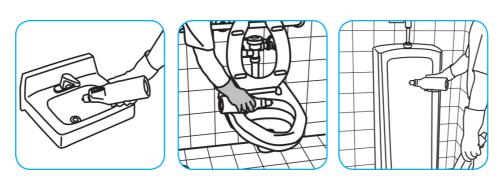

Use EmereITM/MC Plus Multi-Surface Creme Cleanser for removing stubborn spots, build ups, scuffs, grease, rubber marks and soap scum from common restroom surfaces.

Apply this product to a damp cloth or directly on surface to be cleaned. Loosen soil with rubbing action and wipe over entire surface. Rinse with water and polish with a dry soft cloth.