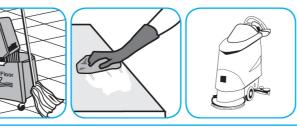

Use Stride® Floral HC Neutral Cleaner to clean floors and other hard surfaces.

Fill mop bucket, spray bottle or automatic scrubbing machine from dispenser. Apply to surfaces to be cleaned. For auto scrubber use, trail mop behind machine to pick up any excess solution. Allow to dry.