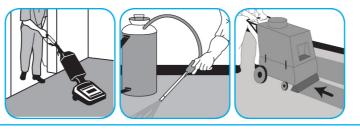

Use Heavy Duty Prespray SC as prespray to loosen heavily soiled carpets.

Vacuum area first. Spray carpet and agitate with a carpet rake, extractor brush, shampoo brush or bonnet. Extract and allow to dry.