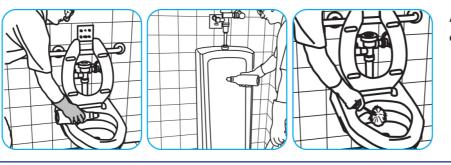

## **Application Procedures**

Use Crew Clinging Toilet Bowl Cleaner to clean and disinfect toilets and urinals.

Apply product to toilet bowl side or to urinal surfaces. Scrub entire unit, especially under the rim at water outlets. Wait one minute, then flush.