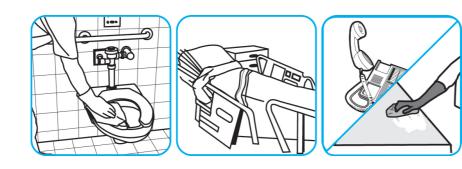

Use Oxivir® 1 one-step cleaner disinfectant to wipe hard, non-porous surfaces.

Pull wipe from canister, wipe surfaces, allowing them to stay wet for one minute. Allow to air dry or rinse according to use instructions on some surfaces.