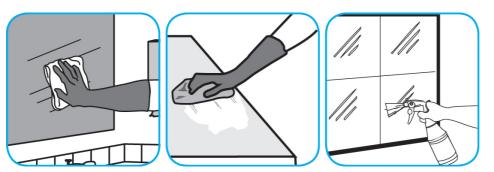

Use Glance® NA Glass and Multi-Purpose Cleaner Non-Ammoniated to clean mirror, chrome and glass surfaces.

Spray onto surface. Wipe with a clean cloth or towel.