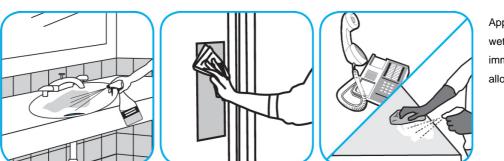

Use Glance® NA Glass and Multi-Purpose Cleaner Non-Ammoniated to clean mirror, chrome and glass surfaces.

Spray onto surface. Wipe with a clean cloth or towel.