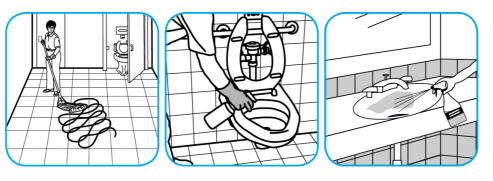

## **RTD**<sup>®</sup> **Application Procedures**

Use Crew® Restroom Floor and Surface SC Non-Acid Disinfectant Cleaner to clean restroom toilets, sinks, floors and walls.

Apply use-solution to hard, nonporous surfaces. Thoroughly wet surface with a cloth, mop, sponge, sprayer or by immersion. Allow to remain wet for 10 minutes. Wipe dry or allow to air dry.