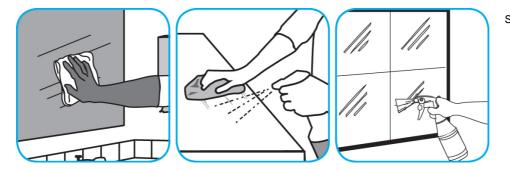

Use Glance® NA Glass and Multi-Purpose Cleaner Non-Ammoniated to clean mirror, chrome and glass surfaces.

Spray onto surface. Wipe with a clean cloth or towel.

Use PERdiem TM/MC General Purpose Cleaner with Hydrogen Peroxide to clean hard surfaces as well as carpet.

Fill mop bucket, spray bottle or automatic scrubbing machine from dispenser. Apply to surfaces to be cleaned. Allow to dry. For Carpet Spotting: Apply to carpet spot, agitate and rinse with water. For Prespray Cleaning: Apply product to area to be cleaned using a pressurized hand held sprayer. Extract thoroughly with water.