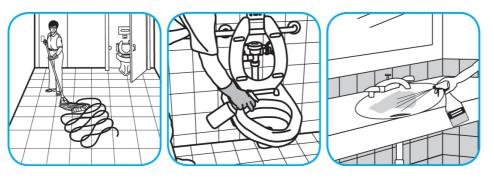

## SmartDose<sup>TM/MC</sup> Procedimientos de aplicación

Use Crew® Restroom Floor and Surface SC Non-Acid Disinfectant Cleaner to clean restroom toilets, sinks, floors and walls.

Apply use-solution to hard, nonporous surfaces. Thoroughly wet surface with a cloth, mop, sponge, sprayer or by immersion. Allow to remain wet for 10 minutes. Wipe dry or allow to air dry.