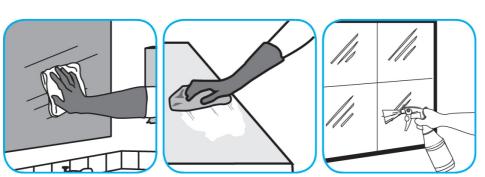

Use Glance® NA Glass and Multi-Purpose Cleaner to clean mirror, chrome and glass surfaces.

Spray onto surface. Wipe with a clean cloth or towel.

Use ProminenceTM/MC Heavy Duty Cleaner to remove soil from floors without dulling the appearance of the floor finish.