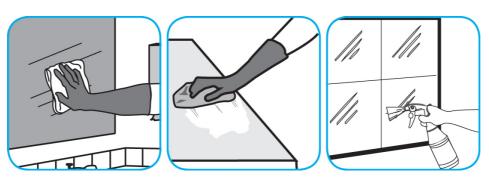

## **Application Procedures**

Use Glance® NA Glass and Multi-Purpose Cleaner SC to clean mirror, chrome and glass surfaces.

Spray onto surface. Wipe with a clean cloth or towel.

Use Stride® Fragrance Free SC Neutral Cleaner to clean floors and other hard surfaces.