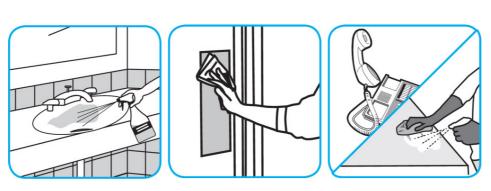

## **Application Procedures**

Use Glance® NA Glass and Multi-Purpose Cleaner SC to clean mirror, chrome and glass surfaces.

Spray onto surface. Wipe with a clean cloth or towel.

Use Stride® Fragrance Free SC Neutral Cleaner to clean floors and other hard surfaces.

Use Oxivir® Plus Disinfectant Cleaner Concentrate to clean and disinfect hard, non-porous surfaces.

Apply use solution. Let stand for 5 minutes. Wipe or allow to air dry.

Questions: 1-800-558-2332