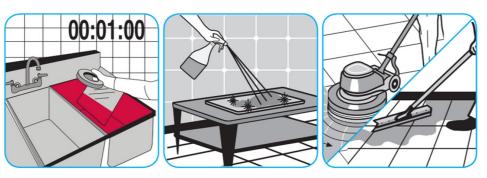

Use J-512TM/MC Sanitizer to sanitize washable hard, non-porous surfaces.

Apply use-solution to washable hard, non-porous surfaces: dishes, glassware, silverware, cooking utensils and plastic and other non- porous cutting boards. Spray or immerse objects for 1-2 minutes. Allow to air dry. See product label for complete directions.