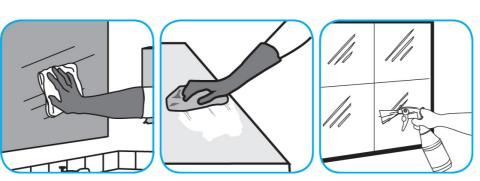

Use Glance® NA Glass and Multi-Purpose Cleaner to clean mirror, chrome and glass surfaces.

Spray onto surface. Wipe with a clean cloth or towel.

Use R2 Plus Hygienic Hard Surface Cleaner to clean restroom toilets, sinks, floors and walls.