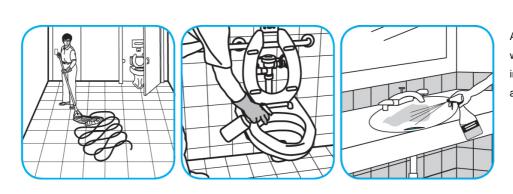

Use Glance® NA Glass and Multi-Purpose Cleaner to clean mirror, chrome and glass surfaces.

Spray onto surface. Wipe with a clean cloth or towel.

Use R2 Plus Hygienic Hard Surface Cleaner to clean restroom toilets, sinks, floors and walls.

Apply use-solution to hard, nonporous surfaces. Thoroughly wet surface with a cloth, mop, sponge, sprayer or by immersion. Allow to remain wet for 10 minutes. Wipe dry or allow to air dry.

Questions: 1-800-558-2332