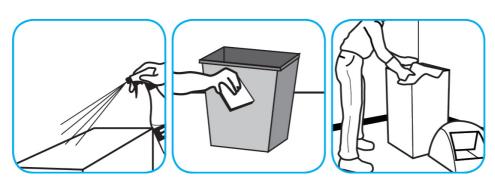

## **Application Procedures**

Use TempestTM/MC Solvent-Free Cleaner/Degreaser to clean most heavily soiled, hard surfaces.

Apply onto hard surface using spray bottle, mop/bucket or auto-scrubber. Allow to penetrate and lift soils. Pick up solution with clean cloth, mop, or auto-scrubber. Requires no rinsing.