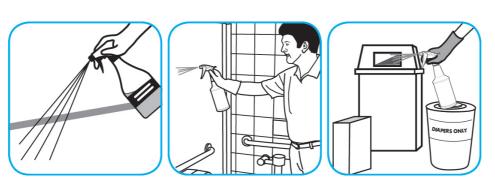

## Procedimientos de aplicación

Use SpeedballTM/MC 2000 Heavy-Duty Spray Cleaner Concentrate to clean hard surfaces but not glass, aluminum, or water based paint.

Spray product on hard surfaces to be cleaned. Allow cleaner to penetrate and lift soils. Wipe with a clean cloth. Requires no rinsing.

Use Good Sense® HC Liquid Air Freshener Green Apple to treat malodors on carpet, hard surfaces and as a room spray.

Spray into the air or onto surfaces where odors are noticeable.

Use Glance® NA Glass and Multi-Purpose Cleaner Non-Ammoniated to clean mirror, chrome and glass surfaces.

Spray onto surface. Wipe with a clean cloth or towel.

Preguntas: 1-800-558-2332

Siempre use el equipo de proteccíon personal.