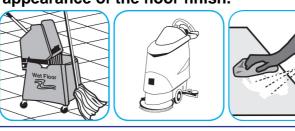

## Use ProminenceTM/MC Heavy Duty Cleaner to remove soil from floors without dulling the appearance of the floor finish.

Dilute with cold water. For daily cleaning, use a spray bottle, mop and bucket or fill auto scrubber and use red pads. For Deep Scrubbing, fill auto scrubber and use green or blue pads. Pick up soil and excess cleaner with a tightly wrung out cleaning mop or cloth.