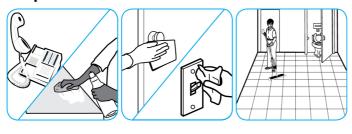

### Use Alpha-HP® Multi-Surface Disinfectant Cleaner to clean, disinfect and deodorize in one easy step.

Apply use-solution to hard, nonporous surfaces. Thoroughly wet surface with a cloth, mop, sponge, sprayer or by immersion. Allow to remain wet. Wipe dry or allow to air dry. See product label for complete directions.