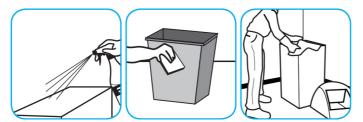

## Use TempestTM/MC Solvent-Free Cleaner/Degreaser to clean most heavily soiled, hard surfaces.

Apply onto hard surface using spray bottle, mop/bucket or auto-scrubber. Allow to penetrate and lift soils. Pick up solution with clean cloth, mop, or auto-scrubber. Requires no rinsing.