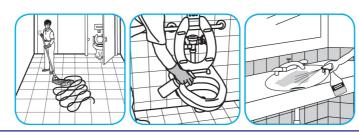

## Use VirexTM II 256 One-Step Disinfectant Cleaner and Deodorant to clean restroom toilets, sinks, floors and walls.

Apply use-solution to hard, nonporous surfaces. Thoroughly wet surface with a cloth, mop, sponge, sprayer or by immersion. Allow to remain wet for 10 minutes. Wipe dry or allow to air dry.

## **Application Procedures**

Apply use-solution to hard, nonporous surfaces. Thoroughly wet surface with a cloth, mop, sponge, sprayer or by immersion. Allow to remain wet for 10 minutes. Wipe dry or allow to air dry.