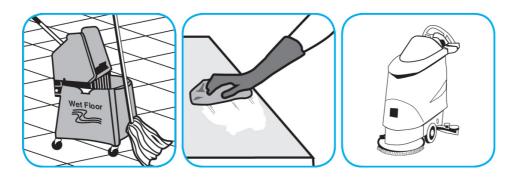

Fill mop bucket, spray bottle or automatic scrubbing machine from dispenser. Apply to surfaces to be cleaned. For auto scrubber use, trail mop behind machine to pick up any excess solution. Allow to dry.