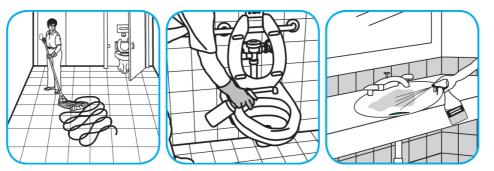

## **Application Procedures**

Use Glance® NA Glass and Multi-Purpose Cleaner Non-Ammoniated to clean mirror, chrome and glass surfaces.

Spray onto surface. Wipe with a clean cloth or towel.

Use Crew® NA SC Non-Acid Bowl and Bathroom Disinfectant Cleaner to clean restroom toilets, sinks, floors and walls.

Apply use-solution to hard, nonporous surfaces. Thoroughly wet surface with a cloth, mop, sponge, sprayer or by immersion. Allow to remain wet for 10 minutes. Wipe dry or allow to air dry.

Use Virex® II 256 One-Step Disinfectant Cleaner and Deodorant to clean restroom toilets, sinks, floors and walls.