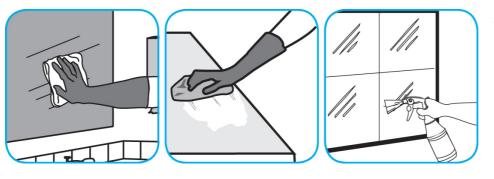

## **Application Procedures**

Use Glance® NA Glass and Multi-Purpose Cleaner Non-Ammoniated to clean mirror, chrome and glass surfaces.

Spray onto surface. Wipe with a clean cloth or towel.

Use Crew® NA SC Non-Acid Bowl and Bathroom Disinfectant Cleaner to clean restroom toilets, sinks, floors and walls.