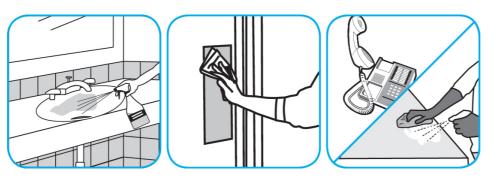

Apply use-solution to hard, nonporous surfaces. Thoroughly wet surface with a cloth, mop, sponge, sprayer or by immersion. Allow to remain wet for 10 minutes. Wipe dry or allow to air dry.

Use Virex® II 256 One-Step Disinfectant Cleaner and Deodorant to clean restroom toilets, sinks, floors and walls.

Apply use-solution to hard, nonporous surfaces. Thoroughly wet surface with a cloth, mop, sponge, sprayer or by immersion. Allow to remain wet for 10 minutes. Wipe dry or allow to air dry.

Use GP Forward® SC General Purpose Cleaner to clean any water-safe surface.