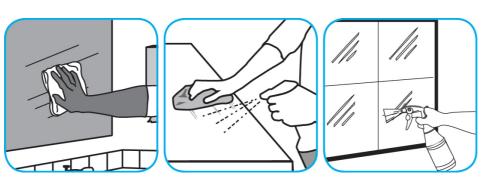

Use Stride® Citrus HC Neutral Cleaner to clean floors and other hard surfaces.

Fill mop bucket, spray bottle or automatic scrubbing machine from dispenser. Apply to surfaces to be cleaned. For autoscrubber use, trail mop behind machine to pick up any excess solution. Allow to dry.