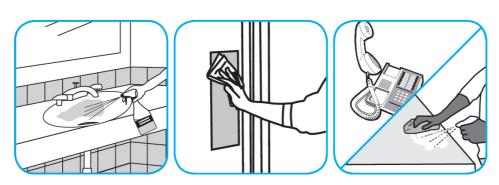

Use Glance® NA Glass and Multi-Purpose Cleaner Non-Ammoniated to clean mirror, chrome and glass surfaces.

Spray onto surface. Wipe with a clean cloth or towel.

Use PERdiem TM/MC General Purpose Cleaner with Hydrogen Peroxide to clean hard surfaces as well as carpet.