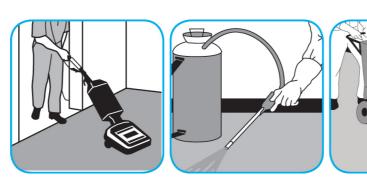

### Use Stride® Citrus HC Neutral Cleaner to clean floors and other hard surfaces.

Fill mop bucket, spray bottle or automatic scrubbing machine from dispenser. Apply to surfaces to be cleaned. For auto scrubber use, trail mop behind machine to pick up any excess solution. Allow to dry.