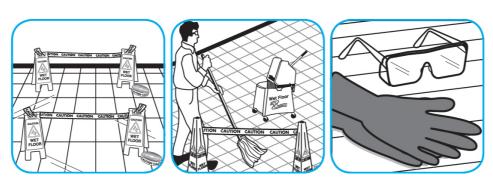

## **Application Procedures**

Blockade areas to be stripped. Floors will become very slippery when stripper is applied. Exercise caution.

Questions: 1-800-558-2332

Always wear personal protective equipment.