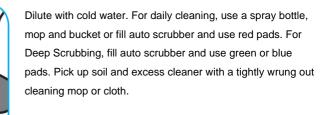

### Use Stride® Citrus HC Neutral Cleaner to clean floors and other hard surfaces.

Fill mop bucket, spray bottle or automatic scrubbing machine from dispenser. Apply to surfaces to be cleaned. For auto scrubber use, trail mop behind machine to pick up any excess solution. Allow to dry.