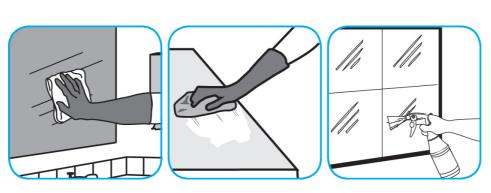

Use Glance® HC Glass and Multi-Surface Cleaner to clean mirrors, chrome and glass surfaces.

Spray onto surface. Wipe with a clean cloth or towel.

Preguntas: 1-800-558-2332