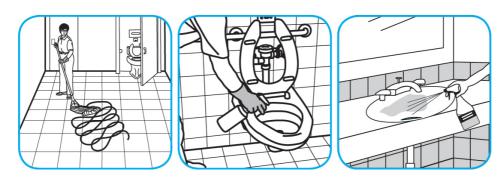

## Procedimientos de aplicación

Use Crew® Restroom Floor and Surface SC Non-Acid Disinfectant Cleaner to clean restroom toilets, sinks, floors and walls.

Apply use-solution to hard, nonporous surfaces. Thoroughly wet surface with a cloth, mop, sponge, sprayer or by immersion. Allow to remain wet for 10 minutes. Wipe dry or allow to air dry.