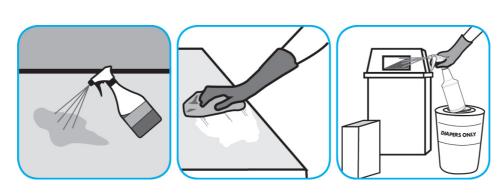

Use Alpha-HP® Multi-Surface Cleaner to clean hard surfaces and carpet.

Spray onto surface. Wipe with a clean cloth or towel. For Carpet Spotting: Apply to carpet spot, agitate and rinse with water. For Prespray Cleaning: Apply product to area to be cleaned using a pressurized hand held sprayer. Extract thoroughly with water.