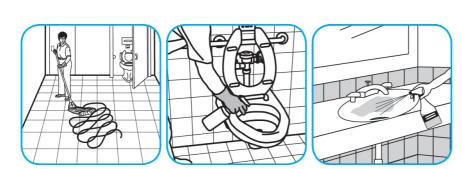

## Use ProminenceTM/MC Heavy Duty Cleaner to remove soil from floors without dulling the appearance of the floor finish.

Dilute with cold water. For daily cleaning, use a spray bottle, mop and bucket or fill auto scrubber and use red pads. For Deep Scrubbing, fill auto scrubber and use green or blue pads. Pick up soil and excess cleaner with a tightly wrung out cleaning mop or cloth.