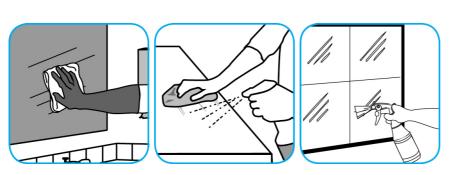

## RTD® Application Procedures

Use Glance® HC Glass and Multi-Surface Cleaner to clean mirror, chrome and glass surfaces.

Spray onto surface. Wipe with a clean cloth or towel.

Use Alpha-HP® Multi-Surface Disinfectant Cleaner to clean, disinfect and deodorize in one easy step.

Apply use-solution to hard, nonporous surfaces. Thoroughly wet surface with a cloth, mop, sponge, sprayer or by immersion. Allow to remain wet. Wipe dry or allow to air dry. See product label for complete directions.