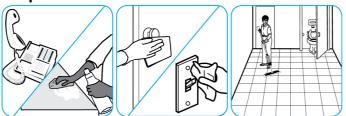

### Use Alpha-HP® Multi-Surface Disinfectant Cleaner to clean, disinfect and deodorize in one easy step.

Apply use-solution to hard, nonporous surfaces. Thoroughly wet surface with a cloth, mop, sponge, sprayer or by immersion. Allow to remain wet. Wipe dry or allow to air dry. See product label for complete directions.