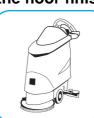

## Use ProminenceTM/MC Heavy Duty Cleaner to remove soil from floors without dulling the appearance of the floor finish.

Dilute with cold water. For daily cleaning, use a spray bottle, mop and bucket or fill auto scrubber and use red pads. For Deep Scrubbing, fill auto scrubber and use green or blue pads. Pick up soil and excess cleaner with a tightly wrung out cleaning mop or cloth.