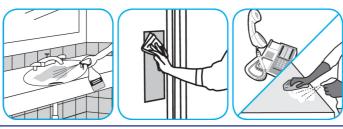

### Use Virex® II 256 One-Step Disinfectant Cleaner and Deodorant to clean restroom toilets, sinks, floors and walls.

Apply use-solution to hard, nonporous surfaces. Thoroughly wet surface with a cloth, mop, sponge, sprayer or by immersion. Allow to remain wet for 10 minutes. Wipe dry or allow to air dry.