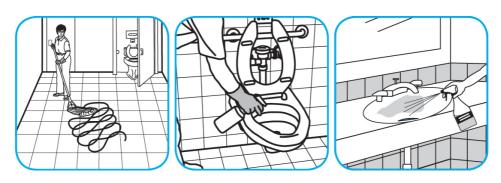

## **Application Procedures**

Use Crew® NA SC Non-Acid Bowl and Bathroom Disinfectant Cleaner to clean restroom toilets, sinks, floors and walls.

Apply use-solution to hard, nonporous surfaces. Thoroughly wet surface with a cloth, mop, sponge, sprayer or by immersion. Allow to remain wet for 10 minutes. Wipe dry or allow to air dry.