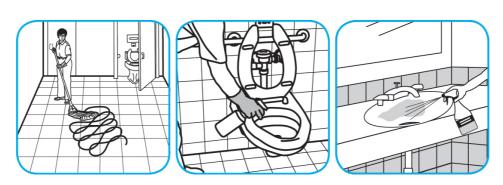

Use Crew® Non-Acid Bowl and Bathroom Disinfectant Cleaner to clean restroom toilets, sinks, floors and walls.

Apply use-solution to hard, nonporous surfaces. Thoroughly wet surface with a cloth, mop, sponge, sprayer or by immersion. Allow to remain wet for 10 minutes. Wipe dry or allow to air dry.