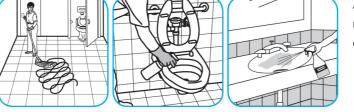

Use Crew® Restroom Floor and Surface SC Non-Acid Disinfectant Cleaner to clean restroom

## toilets, sinks, floors and walls.

sinks, floors and walls.

Apply use-solution to hard, nonporous surfaces. Thoroughly wet surface with a cloth, mop, sponge, sprayer or by immersion. Allow to remain wet for 10 minutes. Wipe dry or allow to air dry.

Apply use-solution to hard, nonporous surfaces. Thoroughly wet surface with a cloth, mop, sponge, sprayer or by immersion. Allow to remain wet for 10 minutes. Wipe dry or allow to air dry.