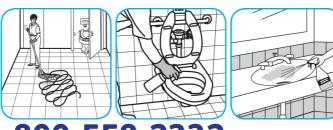

Use Crew® Restroom Floor and Surface SC Non-Acid Disinfectant Cleaner to clean restroom

## toilets, sinks, floors and walls.

sinks, floors and walls.

Apply use-solution to hard, nonporous surfaces. Thoroughly wet surface with a cloth, mop, sponge, sprayer or by immersion. Allow to remain wet for 10 minutes. Wipe dry or allow to air dry.