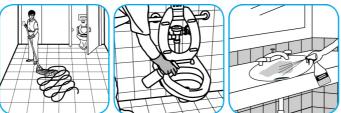

Use Crew® Restroom Floor and Surface SC Non-Acid Disinfectant Cleaner to clean restroom toilets, sinks, floors and walls.

Apply use-solution to hard, nonporous surfaces. Thoroughly wet surface with a cloth, mop, sponge, sprayer or by immersion. Allow to remain wet for 10 minutes. Wipe dry or allow to air dry.