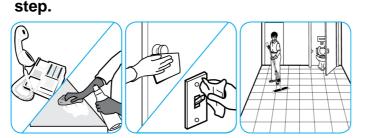

## **Application Procedures**

step.

Apply use-solution to hard, nonporous surfaces. Thoroughly wet surface with a cloth, mop, sponge, sprayer or by immersion. Allow to remain wet. Wipe dry or allow to air dry. See product label for complete directions.

Apply use-solution to hard, nonporous surfaces. Thoroughly wet surface with a cloth, mop, sponge, sprayer or by immersion. Allow to remain wet. Wipe dry or allow to air dry. See product label for complete directions.