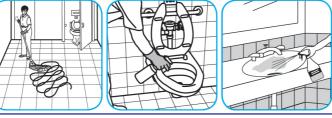

Use Crew® Restroom Floor and Surface SC Non-Acid Disinfectant Cleaner to clean restroom

## toilets, sinks, floors and walls.

sinks, floors and walls.

Apply use-solution to hard, nonporous surfaces. Thoroughly wet surface with a cloth, mop, sponge, sprayer or by immersion. Allow to remain wet for 10 minutes. Wipe dry or allow to air dry.

Apply use-solution to hard, nonporous surfaces. Thoroughly wet surface with a cloth, mop, sponge, sprayer or by immersion. Allow to remain wet for 10 minutes. Wipe dry or allow to air dry.