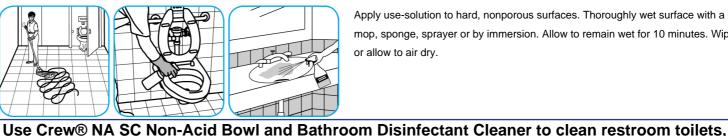

Use Crew® Restroom Floor and Surface SC Non-Acid Disinfectant Cleaner to clean restroom toilets, sinks, floors and walls.

Apply use-solution to hard, nonporous surfaces. Thoroughly wet surface with a cloth, mop, sponge, sprayer or by immersion. Allow to remain wet for 10 minutes. Wipe dry or allow to air dry.