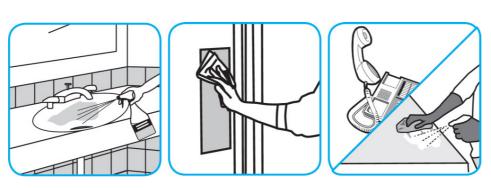

Use Oxivir® Plus Disinfectant Cleaner Concentrate to clean and disinfect hard, non-porous surfaces.

Apply use solution. Let stand for 5 minutes. Wipe or allow to air dry.

Questions: 1-800-558-2332

Always wear personal protective equipment.