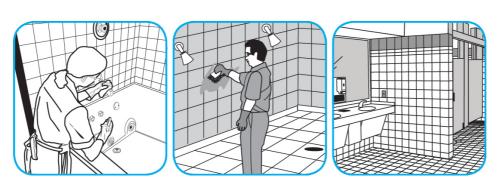

Use Crew® Bathroom Cleaner and Scale Remover to remove soap scum and hard water deposits. Do not use on natural wood or marble.

Dilute with cold water. Dispense use-solution into trigger spray or flip top bottle as needed. Apply with a damp cloth or directly on surface to be cleaned. Loosen soil with rubbing action. Rinse with cold water.