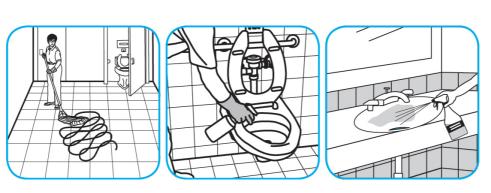

Use PERdiemTM/MC General Purpose Cleaner with Hydrogen Peroxide to clean hard surfaces as well as carpet.

Fill mop bucket, spray bottle or automatic scrubbing machine from dispenser. Apply to surfaces to be cleaned. For use as a carpet spotter, prespray or extraction cleaner, apply to carpet, agitate and rinse with water. For autoscrubber use, trail mop behind machine to pick up any excess solution. Allow to dry.