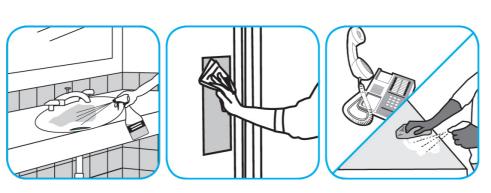

## **Application Procedures**

Use Glance® NA Glass and Multi-Purpose Cleaner to clean mirror, chrome and glass surfaces.

Spray onto surface. Wipe with a clean cloth or towel.

Use Crew® Restroom Floor and Surface SC Non-Acid Disinfectant Cleaner to clean restroom toilets, sinks, floors and walls.

Apply use-solution to hard, nonporous surfaces. Thoroughly wet surface with a cloth, mop, sponge, sprayer or by immersion. Allow to remain wet for 10 minutes. Wipe dry or allow to air dry.

Use Virex® Plus One-Step Disinfectant Cleaner and Deodorant to clean restroom toilets, sinks, floors and walls.

Apply use-solution to hard, nonporous surfaces. Thoroughly wet surface with a cloth, mop, sponge, sprayer or by immersion. Allow to remain wet for 3 minutes. Wipe dry or allow to air dry.

Use Virex® II 256 One-Step Disinfectant Cleaner and Deodorant to clean restroom toilets, sinks, floors and walls.

Apply use-solution to hard, nonporous surfaces. Thoroughly wet surface with a cloth, mop, sponge, sprayer or by immersion. Allow to remain wet for 10 minutes. Wipe dry or allow to air dry.

Questions: 1-800-558-2332