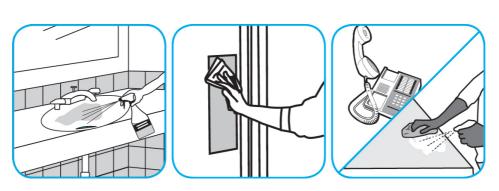

## **Application Procedures**

Use Glance® NA Glass and Multi-Purpose Cleaner to clean mirror, chrome and glass surfaces.

Spray onto surface. Wipe with a clean cloth or towel.

Use Crew® Restroom Floor and Surface SC Non-Acid Disinfectant Cleaner to clean restroom toilets, sinks, floors and walls.

Apply use-solution to hard, nonporous surfaces. Thoroughly wet surface with a cloth, mop, sponge, sprayer or by immersion. Allow to remain wet for 10 minutes. Wipe dry or allow to air dry.

Use Virex® Plus One-Step Disinfectant Cleaner and Deodorant to clean restroom toilets, sinks, floors and walls.

Apply use-solution to hard, nonporous surfaces. Thoroughly wet surface with a cloth, mop, sponge, sprayer or by immersion. Allow to remain wet for 3 minutes. Wipe dry or allow to air dry.

Use Virex® II 256 One-Step Disinfectant Cleaner and Deodorant to clean restroom toilets, sinks, floors and walls.

Apply use-solution to hard, nonporous surfaces. Thoroughly wet surface with a cloth, mop, sponge, sprayer or by immersion. Allow to remain wet for 10 minutes. Wipe dry or allow to air dry.

Questions: 1-800-558-2332