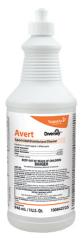

## **Application Procedures**

Apply Avert Sporicidal Disinfectant Cleanersolution by spraying evenly onto entire surface, or by pre-wetting a reusable or disposable microfiber cleaning cloth.

Pre-clean heavily soiled areas. Apply the solution evenly over the entire surface and wait for the appropriate contact time (1 minute for most common microorganisms, 4 minutes for C. difficile). All surfaces must remain visibly wet for 1 minute (4 minutes for C. difficile). If required, wipe surfaces with a clean, damp cloth and let air dry.