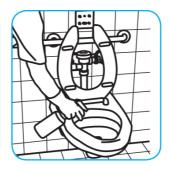

## **Application Procedures**

Apply Avert Sporicidal Disinfectant Cleanersolution by spraying evenly onto entire surface, or by pre-wetting a reusable or disposable microfiber cleaning cloth.

Pre-clean heavily soiled areas. Apply the solution evenly over the entire surface and wait for the appropriate contact time (1 minute for most common microorganisms, 4 minutes for C. difficile). All surfaces must remain visibly wet for 1 minute (4 minutes for C. difficile). If required, wipe surfaces with a clean, damp cloth and let air dry.