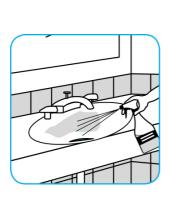

## **Application Procedures**

Apply Avert Sporicidal Disinfectant Cleanersolution by spraying evenly onto entire surface, or by pre-wetting a reusable or disposable microfiber cleaning cloth.

Pre-clean heavily soiled areas. Apply the solution evenly over the entire surface and wait for the appropriate contact time (1 minute for most common microorganisms, 4 minutes for C. difficile). All surfaces must remain visibly wet for 1 minute (4 minutes for C. difficile). If required, wipe surfaces with a clean, damp cloth and let air dry.