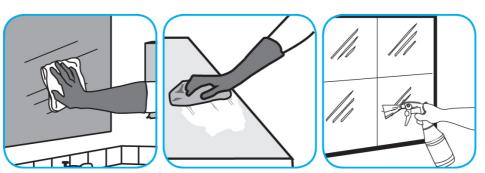

Use Glance® NA Glass and Multi-Purpose Cleaner Non-Ammoniated to clean mirror, chrome and glass surfaces.

Spray onto surface. Wipe with a clean cloth or towel.

Use Crew® NA SC Non-Acid Bowl and Bathroom Disinfectant Cleaner to clean restroom toilets, sinks, floors and walls.