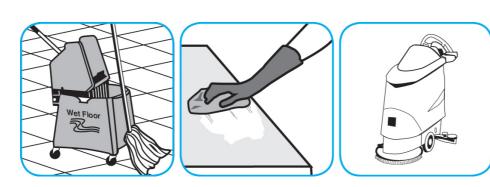

Apply use-solution to hard, nonporous surfaces. Thoroughly wet surface with a cloth, mop, sponge, sprayer or by immersion. Allow to remain wet for 10 minutes. Wipe dry or allow to air dry.

Use Stride® Citrus HC Neutral Cleaner to clean floors and other hard surfaces.

Fill mop bucket, spray bottle or automatic scrubbing machine from dispenser. Apply to surfaces to be cleaned. For auto scrubber use, trail mop behind machine to pick up any excess solution. Allow to dry.