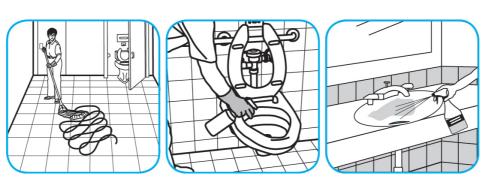

Use Glance® NA Glass and Multi-Purpose Cleaner Non-Ammoniated to clean mirror, chrome and glass surfaces.

Spray onto surface. Wipe with a clean cloth or towel.

Use Crew® NA SC Non-Acid Bowl and Bathroom Disinfectant Cleaner to clean restroom toilets, sinks, floors and walls.

Apply use-solution to hard, nonporous surfaces. Thoroughly wet surface with a cloth, mop, sponge, sprayer or by immersion. Allow to remain wet for 10 minutes. Wipe dry or allow to air dry.

Use Stride® Citrus HC Neutral Cleaner to clean floors and other hard surfaces.