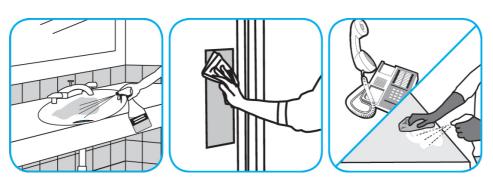

## **Application Procedures**

Use Oxivir® Five 16 Concentrate One Step Disinfectant Cleaner to clean and disinfect hard, non-porous surfaces.

Apply use solution. Let stand for 5 minutes. Wipe or allow to air dry.