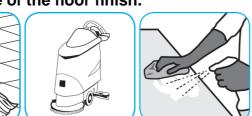

#### Use ProminenceTM/MC Heavy Duty Cleaner to remove soil from floors without dulling the appearance of the floor finish.

Dilute with cold water. For daily cleaning, use a spray bottle, mop and bucket or fill auto scrubber and use red pads. For Deep Scrubbing, fill auto scrubber and use green or blue pads. Pick up soil and excess cleaner with a tightly wrung out cleaning mop or cloth.