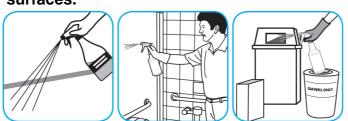

#### Use BreakDownTM/MC Odor Eliminator Concentrate to treat malodors on carpet and hard surfaces.

For daily cleaning: use a spray bottle or mop and bucket to apply the use-solution to a surface, let the product dwell for best performance. For deodorizing: spray directly onto floors, urinals, toilets, trash receptacles and other surfaces. For use as a carpet spotter, apply to carpet, agitate and rinse with water. Do not spray into the air or use as an air freshener.