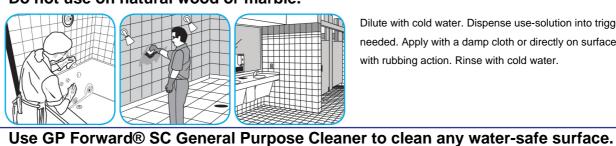

#### Use Crew® Bathroom Cleaner and Scale Remover to remove soap scum and hard water deposits. Do not use on natural wood or marble

Dilute with cold water. Dispense use-solution into trigger spray or flip top bottle as needed. Apply with a damp cloth or directly on surface to be cleaned. Loosen soil with rubbing action. Rinse with cold water.