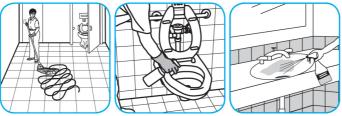

#### Use Stride® Citrus HC Neutral Cleaner to clean floors and other hard surfaces.

Fill mop bucket, spray bottle or automatic scrubbing machine from dispenser. Apply to surfaces to be cleaned. For auto scrubber use, trail mop behind machine to pick up any excess solution. Allow to dry.

#### Use Crew® Bathroom Cleaner and Scale Remover to remove soap scum and hard water deposits. Do not use on natural wood or marble

Dilute with cold water. Dispense use-solution into trigger spray or flip top bottle as needed. Apply with a damp cloth or directly on surface to be cleaned. Loosen soil with rubbing action. Rinse with cold water.