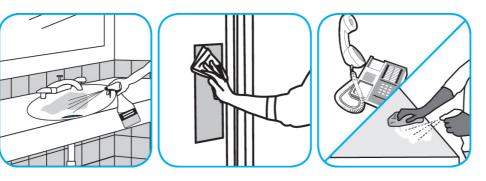

## **J-Fill® Application Procedures**

Use Virex® II 256 One-Step Disinfectant Cleaner and Deodorant to clean restroom toilets, sinks, floors and walls.

Apply use-solution to hard, nonporous surfaces. Thoroughly wet surface with a cloth, mop, sponge, sprayer or by immersion. Allow to remain wet for 10 minutes. Wipe dry or allow to air dry.

Use Crew® NA SC Non-Acid Bowl and Bathroom Disinfectant Cleaner to clean restroom toilets, sinks, floors and walls.

Apply use-solution to hard, nonporous surfaces. Thoroughly wet surface with a cloth, mop, sponge, sprayer or by immersion. Allow to remain wet for 10 minutes. Wipe dry or allow to air dry.