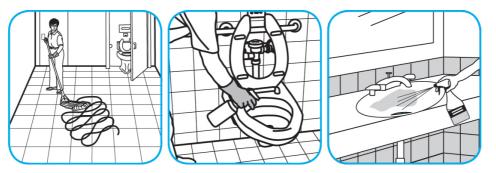

Use Crew® NA SC Non-Acid Bowl and Bathroom Disinfectant Cleaner to clean restroom toilets, sinks, floors and walls.

Apply use-solution to hard, nonporous surfaces. Thoroughly wet surface with a cloth, mop, sponge, sprayer or by immersion. Allow to remain wet for 10 minutes. Wipe dry or allow to air dry.

Use Stride® Floral HC Neutral Cleaner to clean floors and other hard surfaces.

Fill mop bucket, spray bottle or automatic scrubbing machine from dispenser. Apply to surfaces to be cleaned. For auto scrubber use, trail mop behind machine to pick up any excess solution. Allow to dry.

Use Glance® NA Glass and Multi-Purpose Cleaner Non-Ammoniated to clean mirror, chrome and glass surfaces.

Spray onto surface. Wipe with a clean cloth or towel.